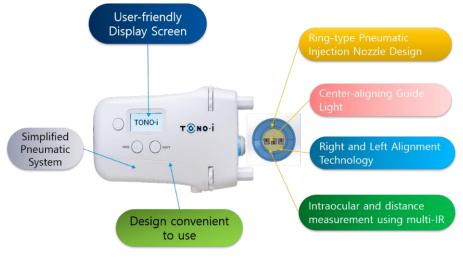

#### Simple operation for anyone to use easily

TONO•i is a convenient instrument for (everyone) anyone to use easily, which has passed User Suitability Test in Yosei University, Wonju Christian Hospital.

### Product developed using various accumulated technologies

TONO•i is an innovative product developed using patents secured with technologies accumulated through Academy-Industry Cooperation. (Registration of Utility Model: 4 cases, Application: 2 cases. Registration of Design patent: 1 case)