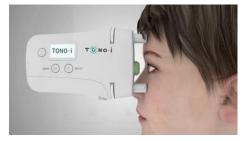

#### Non-contact tonometer free from worries about anesthesia, pain or contamination

TONO•i, unlike the existing contact tonometer, can be used safely without worries about anesthesia, pain or contamination

## Self-measurable tonometer allowing you to measure at home for yourself.

TONO•i is light and easy to carry and self-measurable, so it can be used at anytime and anywhere.

#### Simple operation for anyone to use easily

TONO•i is a convenient instrument for (everyone) anyone to use easily, which has passed User Suitability Test in Yosei University, Wonju Christian Hospital.