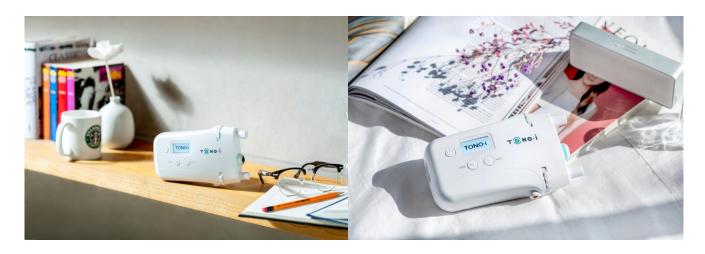

Global ophthalmic specialist medical device development company through the fusion and synthesis of optics and mechatronics technology

Product name : TONO•I

Item : TonometerModel No. : CVT100

It is a non-contact & self-test tonometer which is a product released to the market first as a portable type.

## Self-measurable tonometer allowing you to measure at home for yourself.

TONO•i is light and easy to carry and self-measurable, so it can be used at anytime and anywhere.