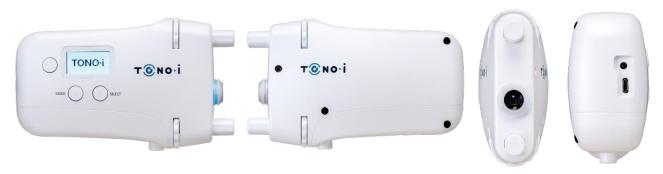

# Specification

| Intraocular Pressure<br>Measurement Mode | Measurement Mode         | IR Sensor                                                                                      |
|------------------------------------------|--------------------------|------------------------------------------------------------------------------------------------|
|                                          | Measurable Range         | 5~50mmHg                                                                                       |
|                                          | Measurement Value        | 1mmHg step                                                                                     |
| Data Memory                              |                          | Measured value of Twenty(20) times                                                             |
| Hardware                                 | Power Saving Function    | As stopping to measure for about 5minutes, the main power is shut, it returns as power button. |
|                                          | Monitor                  | OLED Panel of 1.54" (128 x 64)                                                                 |
|                                          | Electrical Power/Current | DC 12V, 1A                                                                                     |
|                                          | Dimensions/Weight        | 177(W) x 54(D) x 110(H)mm/440g                                                                 |